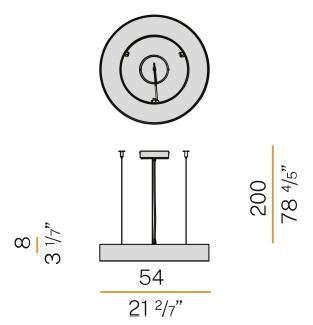

|
| GLOW WIRE TEST PERFORMANCE | 850°                     |
| PACKING DIMENSIONS (CM)    | 58,0 x 14,0 x 58,0       |
|                            |                          |



Suspension lighting fixture for interiors, with direct light emission.

Pickled sheet metal structure in polyacrylic paint.

Aluminium dissipation plates.

Pickled sheet metal covers in white, black or bronze polyacrylic paint, or with gold leaf

Diffuser in modelled polycarbonate with opaline finish.

Suspension kit with griplocks and 2m (78,7") long steel cables.

2,5m (98,4") long power cable in transparent PVC.

Power canopy with galvanized sheet metal ceiling bracket and pickled sheet metal  $\,$ covering in white, black or bronze polyacrylic paint, or with gold leaf coating.







## **Technical drawing**



## Polar diagram