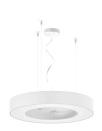

Suspension lighting fixture for interiors, with direct light emission.

Pickled sheet metal structure in polyacrylic paint.

Aluminium dissipation plates.

Pickled sheet metal covers in white, black or bronze polyacrylic paint, or with gold leaf

Diffuser in modelled polycarbonate with opaline finish.

Suspension kit with griplocks and 2m (78,7") long steel cables.

2,5m (98,4") long power cable in transparent PVC.

Power canopy with galvanized sheet metal ceiling bracket and pickled sheet metal  $\,$ covering in white, black or bronze polyacrylic paint, or with gold leaf coating.