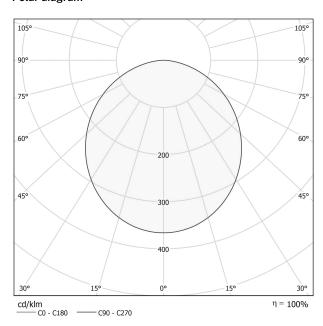

ERFORMANCE | 850°                     |
| PACKING DIMENSIONS (CM)    | 58,0 x 14,0 x 58,0       |
|                            |                          |



Suspension lighting fixture for interiors, with direct light emission.

Pickled sheet metal structure in polyacrylic paint.

Aluminium dissipation plates.

Pickled sheet metal covers in white, black or bronze polyacrylic paint, or with gold leaf

Diffuser in modelled polycarbonate with opaline finish.

Suspension kit with griplocks and 2m (78,7") long steel cables.

2,5m (98,4") long power cable in transparent PVC.

Power canopy with galvanized sheet metal ceiling bracket and pickled sheet metal  $\,$ covering in white, black or bronze polyacrylic paint, or with gold leaf coating.







## **Technical drawing**



## Polar diagram